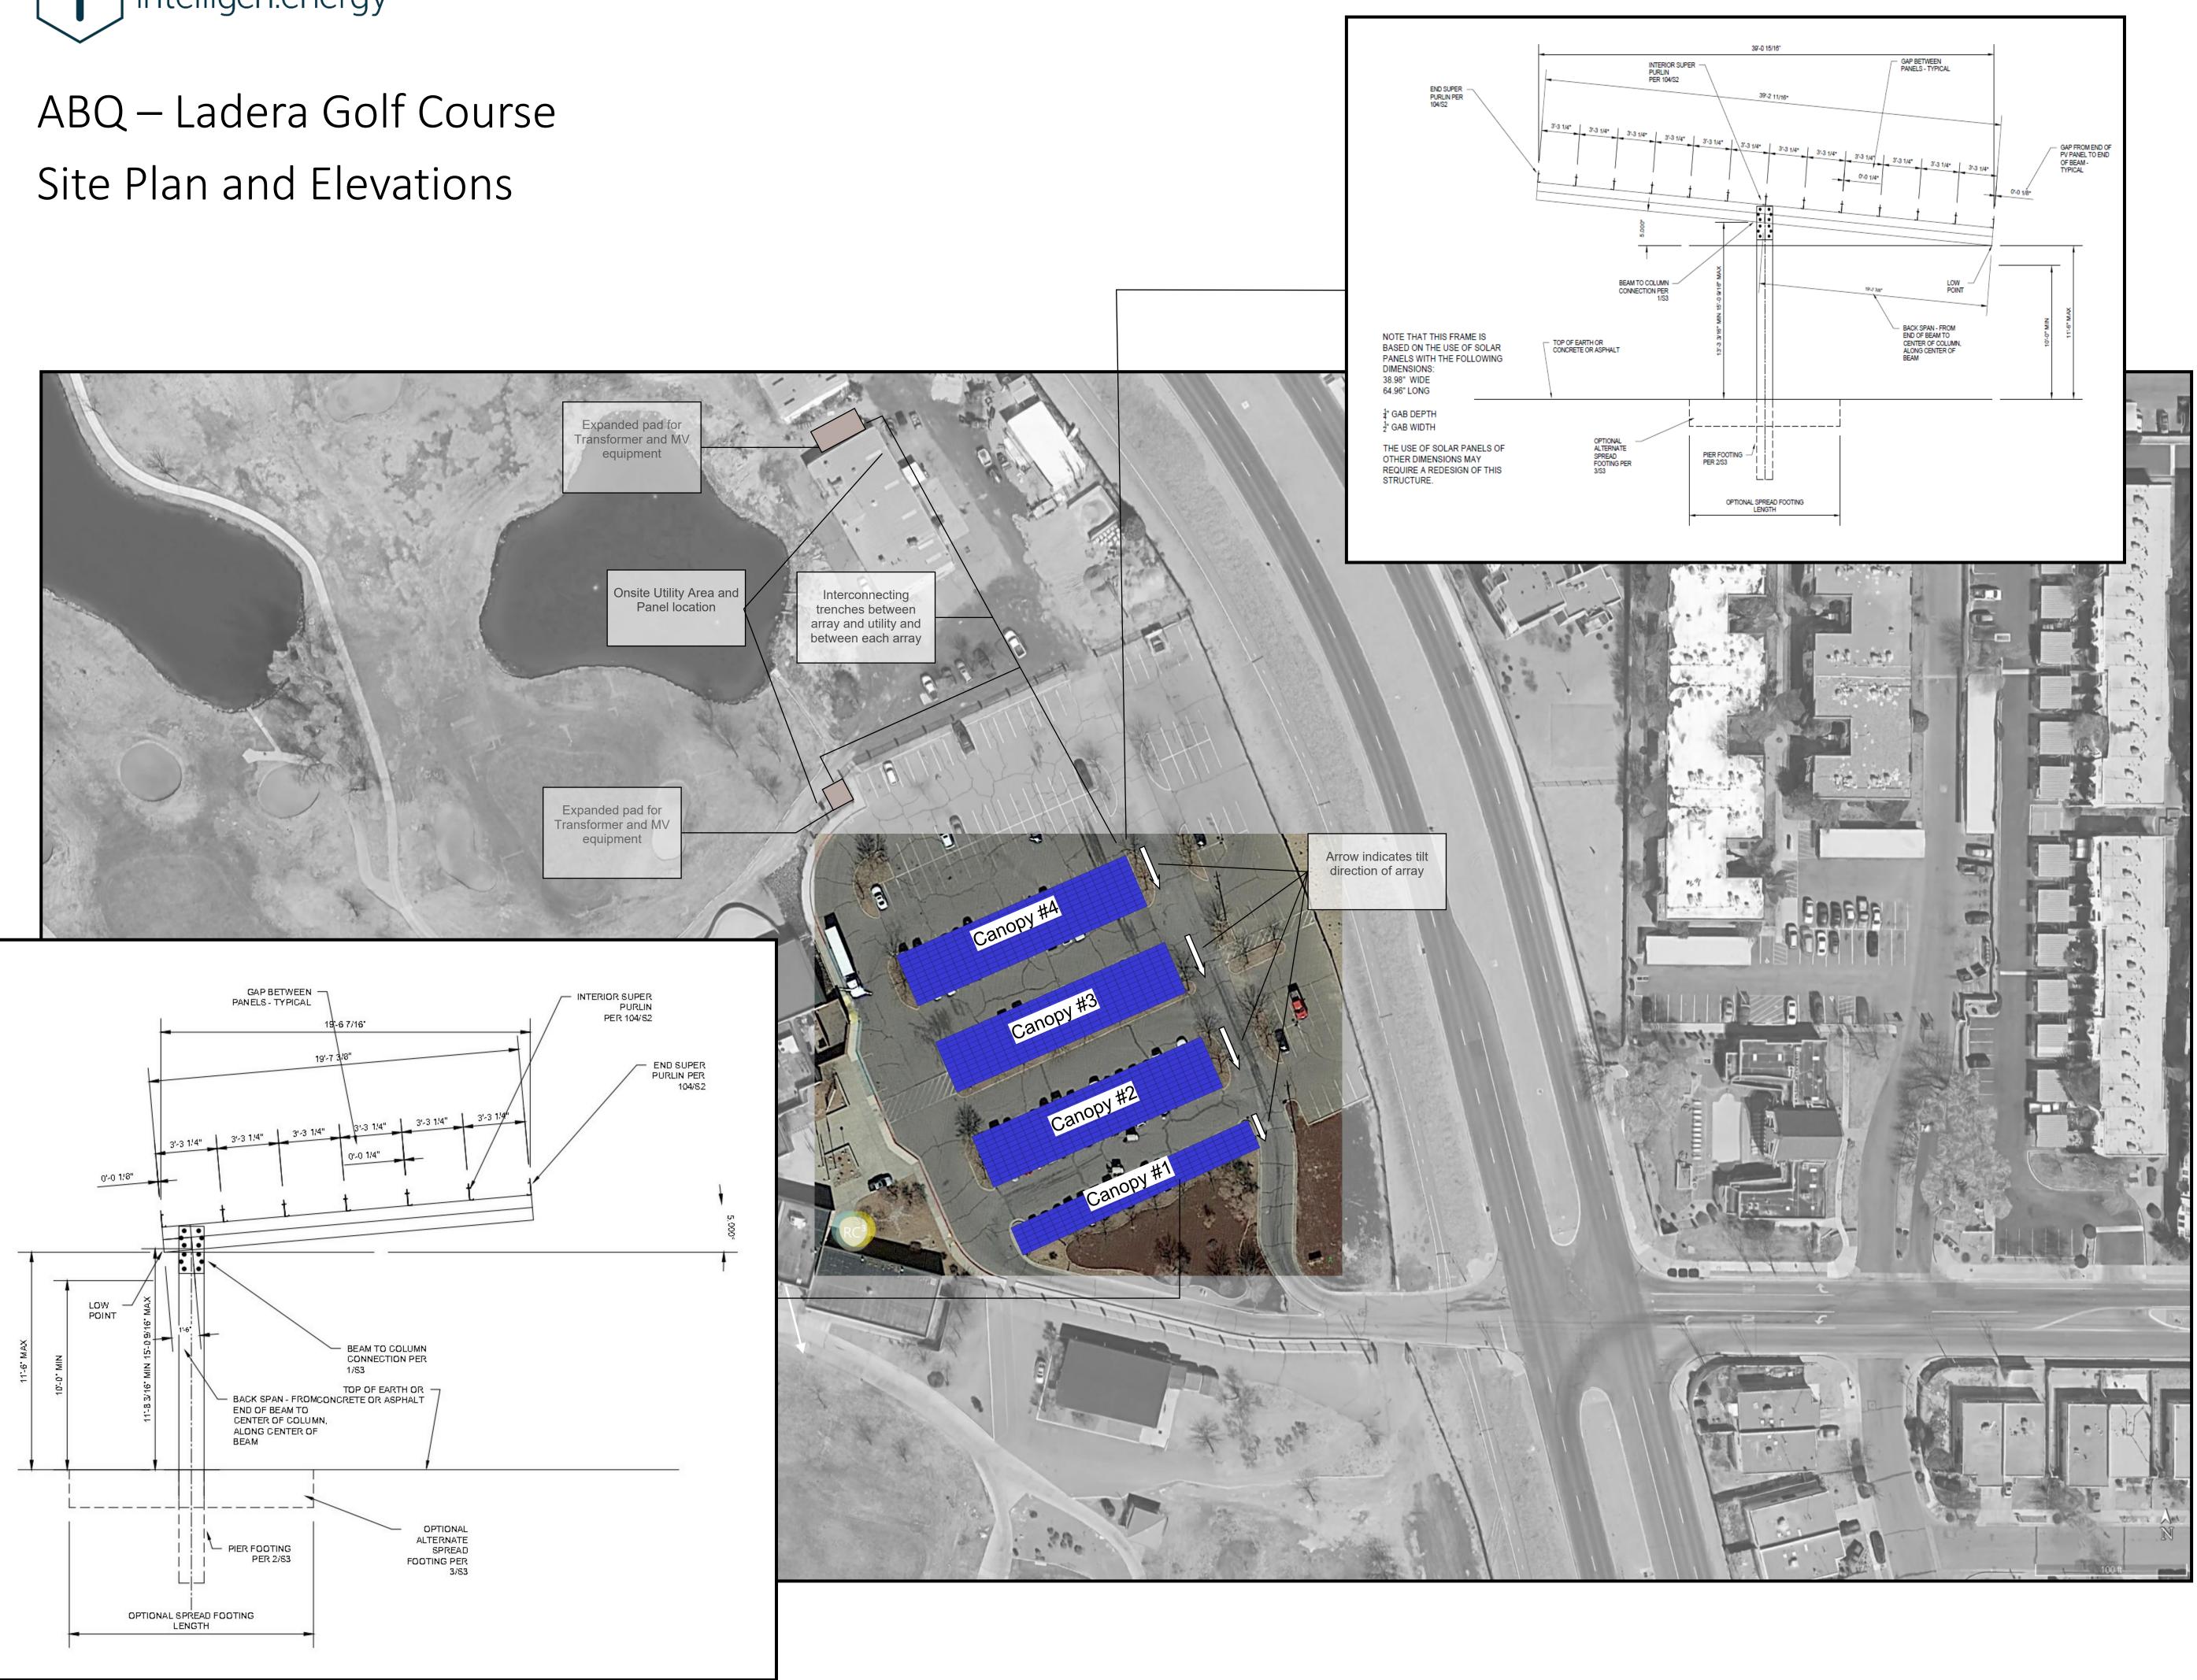

## Preliminary Site Plan

Ladera Golf Course 3401 Ladera Dr NW Albuquerque, NM

Contact: Kamil Pianka K.pianka@intelligen.energy 508-677-1899

## Scale: NA

Notes: Preliminary design only. All locations subject to city approval, permitting requirements, and complete engineering.

Canopy #1,2,3,4 are tilting 10° toward the Southeast as indicated by the arrow.

Equipment Schedule:

Panels: Longi Solar, LR6-72BP-370M (981)

Racking: Solid Solar Canopy

Inverters: Chint Power Systems,

CPS SCA50KTL-DO/US-480 (3)

CPS SCA28KTL-DO/US-480 (3)

CPS SCA 36KTL-DO/US-480 (3)

362.97 kW DC / 342 kW AC

Canopy Array